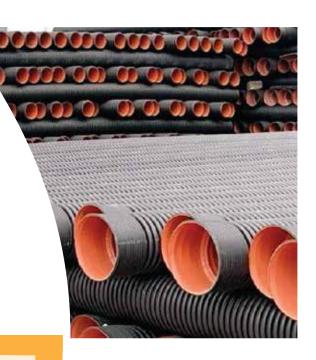

## **Product Description**

DWC pipes feature a double-wall design with smooth inner walls for efficient flow and corrugated outer walls for strength, ideal for underground cable protection, drainage, and sewer systems.

## Pipe Sizes: Available in diameters ranging from 100mm to 300mm

100mm

150mm

200mm

250mm

300mm